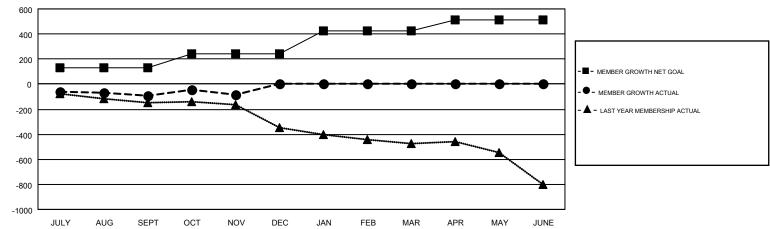

## GOALS AND ACTUAL MEMBERS CUMULATIVE

| DROPPED CLUBS: 5 |     | 201 CLUBS OF 493 ADDED 1 OR MORE<br>NEW MEMBERS | GENDER DISTRIBUTION  MALE 10,550 (74.91%) |                |       |
|------------------|-----|-------------------------------------------------|-------------------------------------------|----------------|-------|
| DROPPED MEMBERS  |     |                                                 | FEMALE                                    | 3,533 (25.09%) |       |
| DECEASED         | 85  | CLICK HERE FOR CUMULATIVE                       | TOTAL FAMILY UNIT MEMBERS                 |                | 2,057 |
| CLUB CANCELLED   | 7   | MEMBERSHIP DATA                                 | FAMILY MEMBERS PAYING HALF                |                | 1,064 |
| OTHER 441        |     |                                                 | DUES                                      |                | .,001 |
| TOTAL            | 533 |                                                 |                                           |                |       |