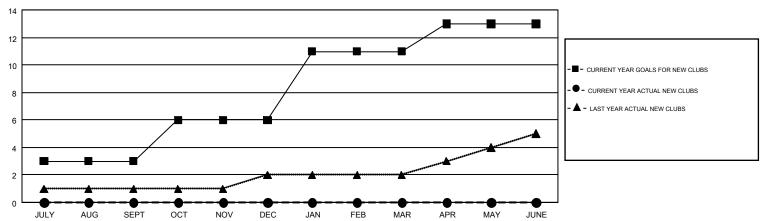

ULY/AUG/SEPT | 3             | 0         | 3             | JULY/AUG/SEPT         | 133                       | 294                     | 327                                          |  |
| OCT/NOV/DEC   | 3             | 0         | 2             | OCT/NOV/DEC           | 110                       | 233                     | 213                                          |  |
| JAN/FEB/MAR   | 5             | 0         | 0             | JAN/FEB/MAR           | 184                       | 0                       | 0                                            |  |
| APR/MAY/JUNE  | 2             | 0         | 0             | APR/MAY/JUNE          | 87                        | 0                       | 0                                            |  |

## GOALS AND ACTUAL NEW CLUBS CUMULATIVE



## GOALS AND ACTUAL MEMBERS CUMULATIVE



| DROPPED CLUBS: 5 |     | 201 CLUBS OF 493 ADDED 1 OR MORE<br>NEW MEMBERS | GENDER DISTRIBUTION  MALE 10,550 (74.91%) |                |       |
|------------------|-----|-------------------------------------------------|-------------------------------------------|----------------|-------|
| DROPPED MEMBERS  |     |                                                 | FEMALE                                    | 3,533 (25.09%) |       |
| DECEASED         | 85  | CLICK HERE FOR CUMULATIVE                       | TOTAL FAMILY UNIT MEMBERS                 |                | 2,057 |
| CLUB CANCELLED   | 7   | MEMBERSHIP DATA                                 | FAMILY MEMBERS PAYING HALF                |                | 1,064 |
| OTHER 441        |     |